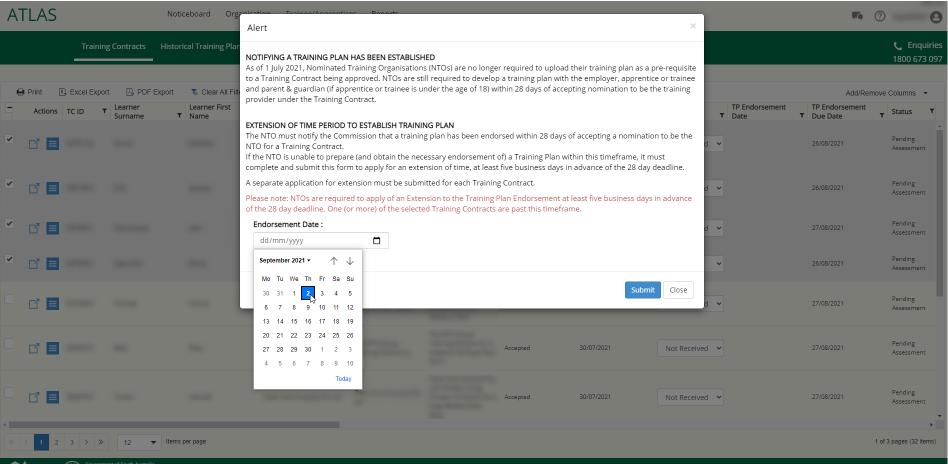

## Training Plan Endorsement Extension

Before starting, were you?

1. Unable to obtain an endorsed Training Plan 5 business days before the Training Plan endorsement due date?

See Standard 6 Fact sheet for more information

## 2. Select one or more Training Contracts that require a 28 day extension to the Training Plan Endorsement due date

#### 3. Select 'Request Extension' on the Training Plan Endorsement column

#### 4. Enter the extension reason and submit

Please note: All selected contracts will receive the same extension reason