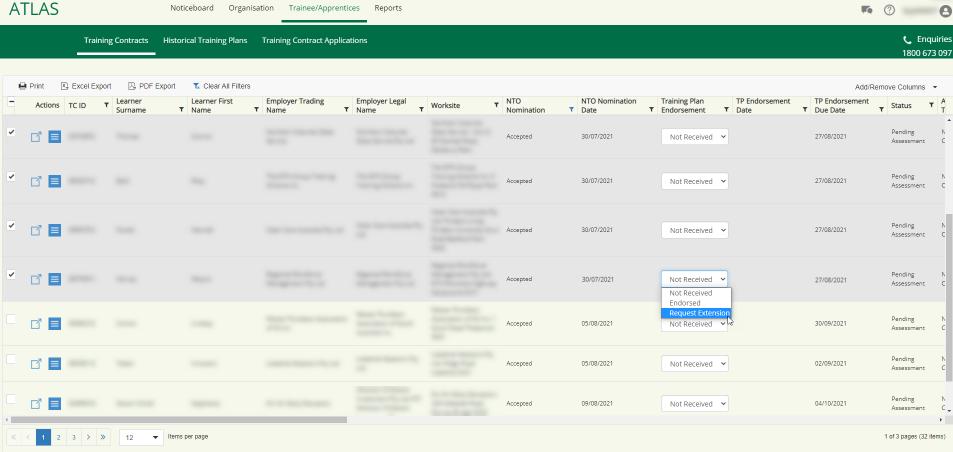

#### 2. Select one or more Training Contracts with an NTO Nomination of 'Accepted'

#### 3. Select 'Endorsed' on the Training Plan Endorsement column