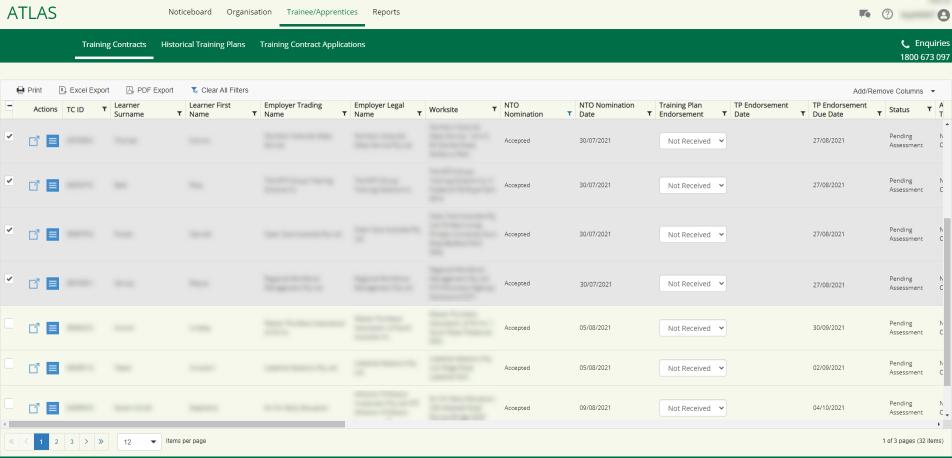

#### 5. Training Plan Endorsement column updates and response is sent to Traineeship and Apprenticeship Services (TAS)

#### 6. If approved, ATLAS TP Endorsement Due Date column will update overnight