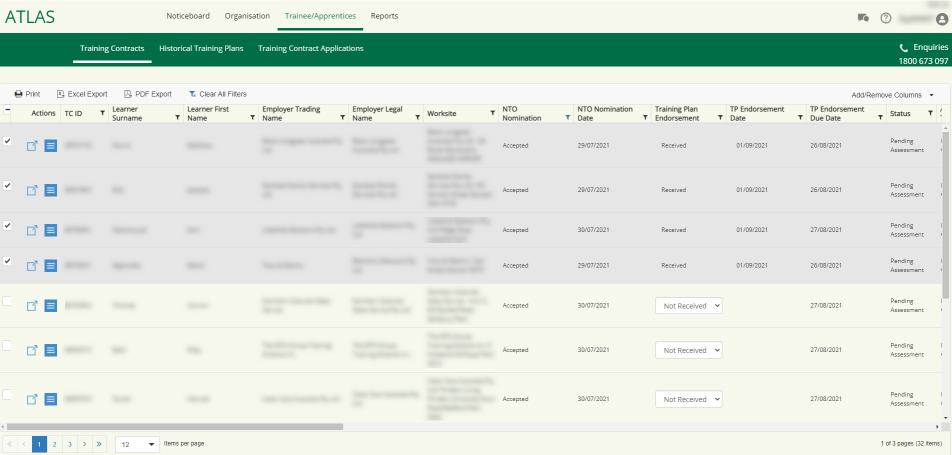

#### 2. Select one or more Training Contracts with an NTO Nomination of 'Accepted'

#### 3. Select 'Endorsed' on the Training Plan Endorsement column