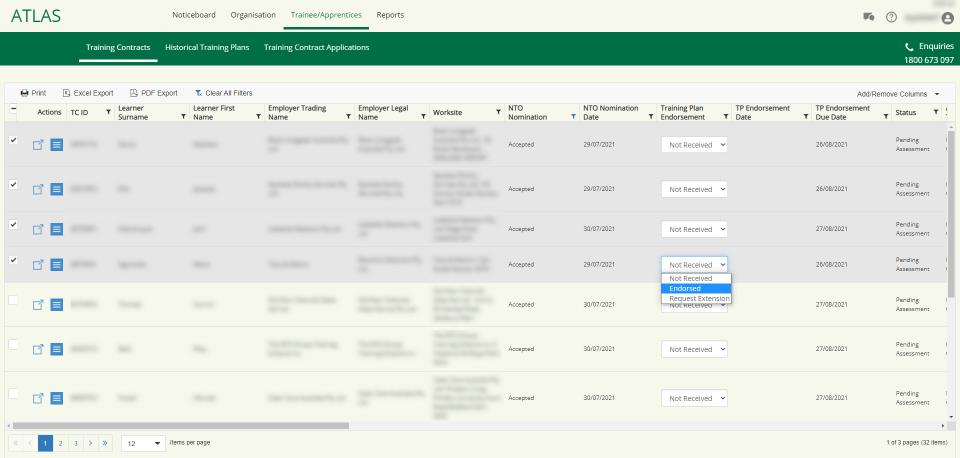

#### 3. Select 'Endorsed' on the Training Plan Endorsement column

#### 3. Select 'Request Extension' on the Training Plan Endorsement column