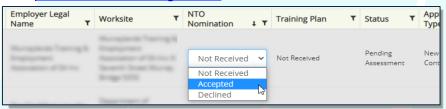

#### 2. Select one or more Training Contracts with an NTO Nomination of 'Accepted'