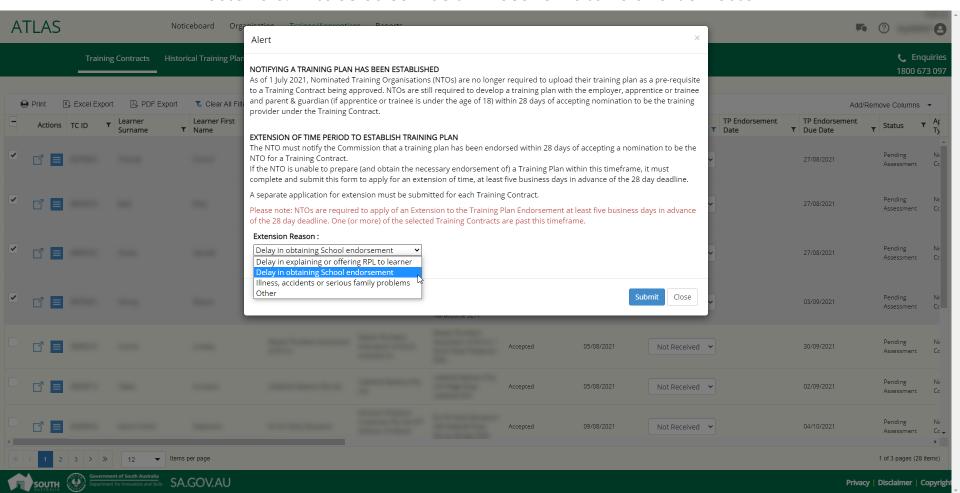

## 2. Select one or more Training Contracts that require a 28 day extension to the Training Plan Endorsement due date

#### 3. Select 'Request Extension' on the Training Plan Endorsement column

#### 4. Enter the extension reason and submit

Please note: All selected contracts will receive the same extension reason